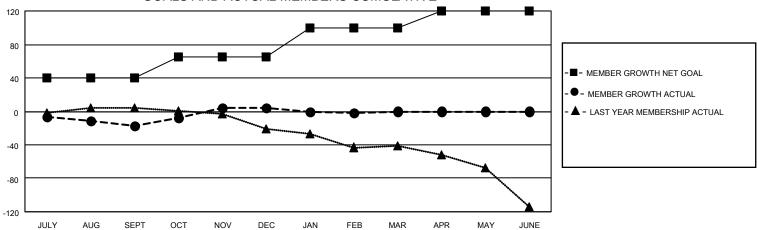

| Clubs                 |               |           | Members       |                       |                        |                         |                                                    |
|-----------------------|---------------|-----------|---------------|-----------------------|------------------------|-------------------------|----------------------------------------------------|
| RESULTS FOR 2020-2021 |               |           |               | RESULTS FOR 2020-2021 |                        |                         |                                                    |
| QUARTER               | NEW CLUB GOAL | NEW CLUBS | DROPPED CLUBS | QUARTER MEM           | BER GROWTH NET<br>GOAL | MEMBER GROWTH<br>ACTUAL | DROPPED<br>MEMBERS ACTUAL<br>(including transfers) |
| JULY/AUG/SEPT         | 0             | 0         | 1             | JULY/AUG/SEPT         | 40                     | 34                      | 40                                                 |
| OCT/NOV/DEC           | 0             | 0         | 0             | OCT/NOV/DEC           | 25                     | 57                      | 33                                                 |
| JAN/FEB/MAR           | 0             | 0         | 0             | JAN/FEB/MAR           | 35                     | 10                      | 14                                                 |
| APR/MAY/JUNE          | 1             | 0         | 0             | APR/MAY/JUNE          | 20                     | 0                       | 0                                                  |

### GOALS AND ACTUAL MEMBERS CUMULATIVE

|                  |    | 1 m                            | ·                               |                |     |
|------------------|----|--------------------------------|---------------------------------|----------------|-----|
| DROPPED CLUBS: 1 |    | 36 CLUBS OF 55 ADDED 1 OR MORE | GENDER DISTRIBUTION             |                |     |
|                  |    | NEW MEMBERS                    | MALE                            | 1,044 (68.41%) |     |
|                  |    | 1                              | FEMALE                          | 482 (31.59%)   |     |
| DROPPED MEMBERS  |    |                                |                                 |                |     |
| DECEASED         | 14 | CLICK HERE FOR CUMULATIVE      | TOTAL FAMILY UNIT MEMBERS       |                | 132 |
| CLUB CANCELLED   | 0  | MEMBERSHIP DATA                |                                 |                | 00  |
| OTHER            | 73 |                                | FAMILY MEMBERS PAYING HALF DUES |                | 66  |
| TOTAL            | 87 |                                | DOLO                            |                |     |